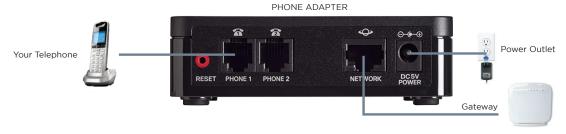

### **CONNECTING EQUIPMENT WITHOUT A ROUTER.**

- - the back of your gateway.
- - Unplug the power cord from 2 Connect the Ethernet cable from your gateway to the NETWORK port of the phone adapter located at the back of the device.
    - Plug your phone cord into the PHONE 1 port located in the back of your phone adapter.
- Please wait 30 seconds between powering on each device. Power on your devices in the following order:
  - 1. Gateway 2. Phone Adapter
  - WAIT 10 MINUTES. DO NOT UNPLUG ANY DEVICE DURING THIS TIME.