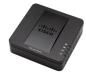

### **CONNECTING EQUIPMENT WITHOUT A ROUTER.**

- - the back of your gateway.
- - Unplug the power cord from 2 Connect the Ethernet cable from your gateway to the NETWORK port of the phone adapter located at the back of the device.
    - Plug your phone cord into the PHONE 1 port located in the back of your phone adapter.
- Please wait 30 seconds between powering on each device. Power on your devices in the following order:
  - 1. Gateway 2. Phone Adapter
  - WAIT 10 MINUTES. DO NOT UNPLUG ANY DEVICE DURING THIS TIME.

## **CONNECTING EQUIPMENT WITH A ROUTER**

- - Unplug the power cord from 2 Connect one end of the Ethernet cable to an the back of your modem and router.
- - available port on your router and the other end to the NETWORK port of the phone adapter located at the back of the device.
  - Plug your phone cord into the PHONE 1 port located in the back of your phone adapter.
- 3 Please wait 30 seconds between powering on each device. Power on your devices in the following order:
  - 1. Modem
  - 2. Router
  - 3. Phone Adapter