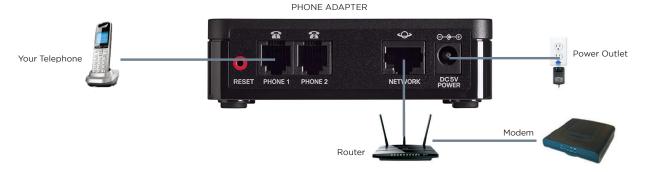

## **CONNECTING EQUIPMENT WITH A ROUTER**

- - Unplug the power cord from 2 Connect one end of the Ethernet cable to an the back of your modem and router.
- - available port on your router and the other end to the NETWORK port of the phone adapter located at the back of the device.
  - Plug your phone cord into the PHONE 1 port located in the back of your phone adapter.
- 3 Please wait 30 seconds between powering on each device. Power on your devices in the following order:
  - 1. Modem
  - 2. Router
  - 3. Phone Adapter