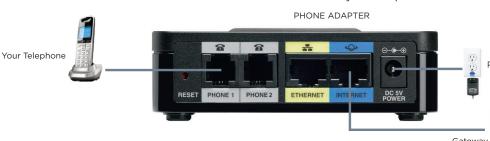

#### CONNECTING EQUIPMENT WITHOUT A ROUTER.

the back of your gateway.

- Unplug the power cord from 2 Connect the Ethernet cable (provided) from your gateway to the INTERNET port of the Adapter located at the back of the device.
  - Plug your phone cord into the PHONE 1 port located in the back of your Adapter.

Please wait 30 seconds between powering on each device. Power on your devices in the following order:

1. Gateway

2. Adapter

WAIT 10 MINUTES. DO NOT UNPLUG ANY DEVICE DURING THIS TIME.

Power Outlet Your Computer