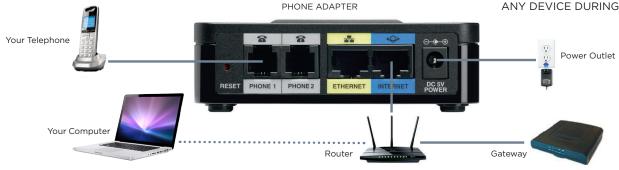

## **CONNECTING EQUIPMENT WITH A ROUTER**

 Unplug the power cord from the back of your gateway and router.

- Connect one end of the Ethernet cable (provided) to an available port on your router and the other end to the INTERNET port of the Adapter located at the back of the device.
  - Plug your phone cord into the PHONE 1 port located in the back of your Adapter.
- 3 Please wait 30 seconds between powering on each device. Power on your devices in the following order:
  - 1. Gateway
  - 2. Router
  - 3. Adapter

WAIT 10 MINUTES. DO NOT UNPLUG ANY DEVICE DURING THIS TIME.